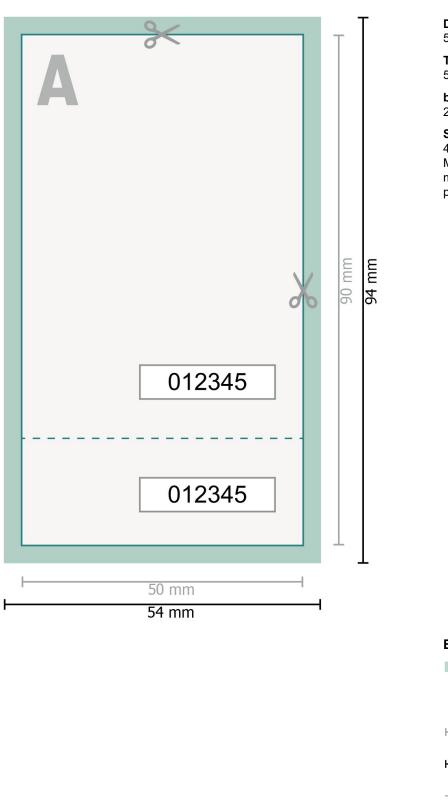

Dataformat (incl. 2 mm bleed):

5,4 x 9,4 cm

Trimmed size: 5 x 9 cm

bleed: 2 mm

Safety margin:

4 mm Maintaining space between the text/information and the edge of the trimmed format prevents undesirable cuts.

Bleed

Trimmed size

⊢ Data format

We will cut/perforate your product here

····· Perforation

## Please note:

Allow for trim allowance and safety margin according to instructions. Arrange background graphics, images or graphics up to the edge of the data format. Tolerances may occur during production due to cutting, punching and folding processes.