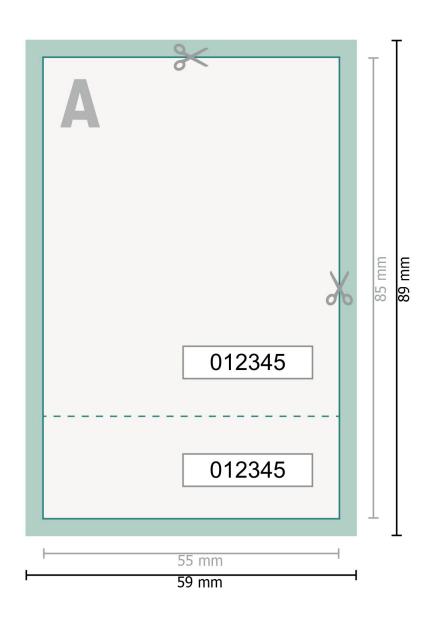

#### Dataformat (incl. 2 mm bleed):

5,9 x 8,9 cm

## Trimmed size:

5,5 x 8,5 cm

#### bleed:

2 mm

### Safety margin:

4 mm

Maintaining space between the text/information and the edge of the trimmed format prevents undesirable cuts.