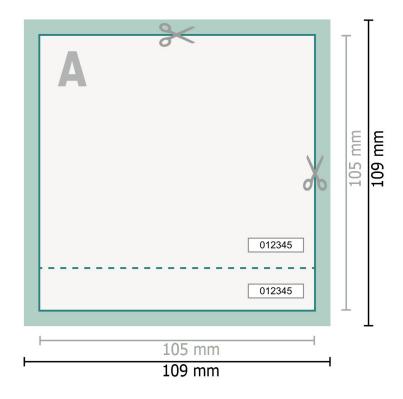

## Dataformat (incl. 2 mm bleed):

10,9 x 10,9 cm

**Trimmed size:** 10,5 x 10,5 cm

bleed: 2 mm

## Safety margin:

4 mm

Maintaining space between the text/information and the edge of the trimmed format prevents undesirable cuts.

## Explanation of symbols Bleed A Reading direction Image: Trimmed size Data format

We will cut/perforate your product here

····· Perforation

## Please note:

Allow for trim allowance and safety margin according to instructions.

Arrange background graphics, images or graphics up to the edge of the data format. Tolerances may occur during production due to cutting, punching and folding processes.