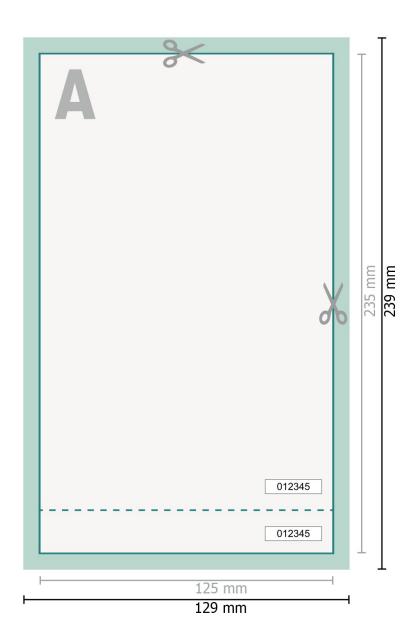

#### Dataformat (incl. 2 mm bleed):

12,9 x 23,9 cm

## Trimmed size:

12,5 x 23,5 cm

#### bleed:

2 mm

## Safety margin:

4 mm

Maintaining space between the text/information and the edge of the trimmed format prevents undesirable cuts.