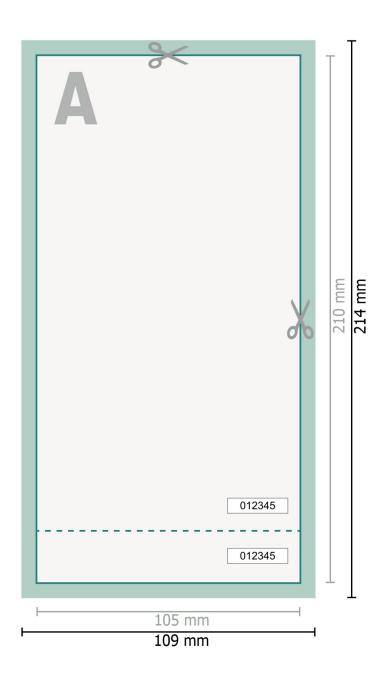

### Dataformat (incl. 2 mm bleed):

10,9 x 21,4 cm

## Trimmed size:

10,5 x 21 cm

#### bleed:

2 mm

## Safety margin:

4 mm

Maintaining space between the text/information and the edge of the trimmed format prevents undesirable cuts.