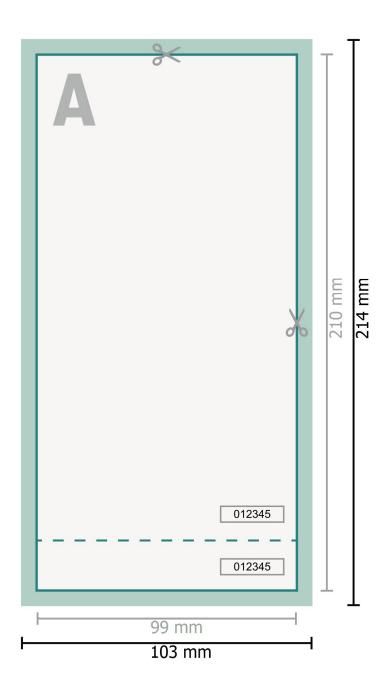

#### Dataformat (incl. 2 mm bleed):

10,3 x 21,4 cm

## Trimmed size:

9,9 x 21 cm

#### bleed:

2 mm

## Safety margin:

4 mm

Maintaining space between the text/information and the edge of the trimmed format prevents undesirable cuts.

# **Explanation of symbols**

Bleed

Δ

Reading direction

-

Trimmed size

Data format

We will cut/perforate your product here

Perforation