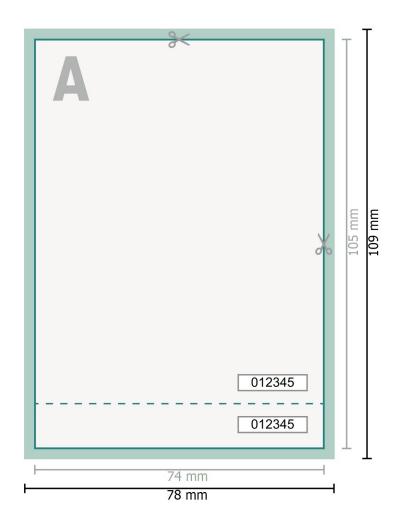

## Dataformat (incl. 2 mm bleed):

7,8 x 10,9 cm

**Trimmed size:** 7,4 x 10,5 cm

bleed: 2 mm

## Safety margin:

4 mm

Maintaining space between the text/information and the edge of the trimmed format prevents undesirable cuts.

## Explanation of symbols ■ Bleed ▲ Reading direction Image: Trimmed size Trimmed size Image: Data format See will cut/perforate your product here Image: Perforation Perforation

## Please note:

Allow for trim allowance and safety margin according to instructions. Arrange background graphics, images or graphics up to the edge of the data format. Tolerances may occur during production due to cutting, punching and folding processes.