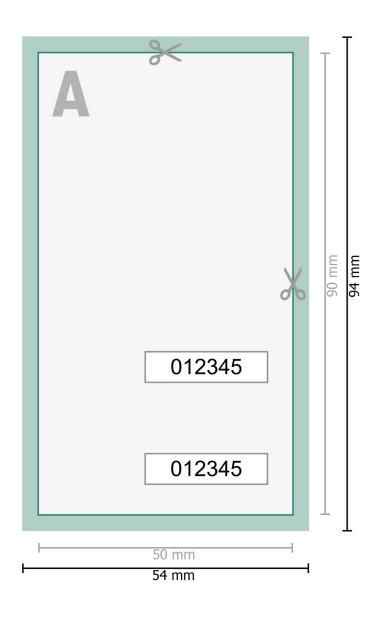

# Entry Tickets (security paper), 5.0 x 9.0 cm, printed on one side

### Dataformat (incl. 2 mm bleed):

5,4 x 9,4 cm

## Trimmed size:

5 x 9 cm

#### bleed:

2 mm

## Safety margin:

4 mm

Maintaining space between the text/information and the edge of the trimmed format prevents undesirable cuts.

## **Explanation of symbols**

Bleed

A Reading direction

 We will cut/perforate your product here