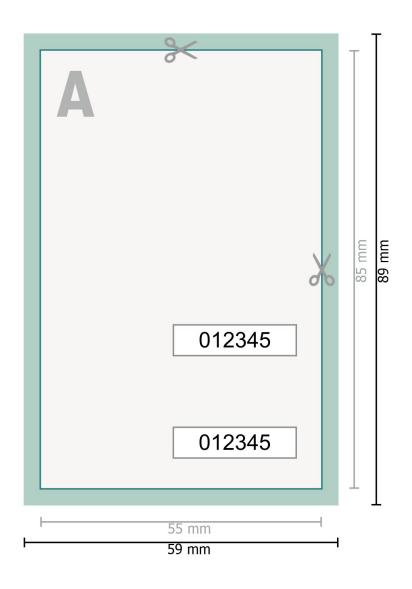

# Entry Tickets (security paper), 5.5 x 8.5 cm, printed on one side

### Dataformat (incl. 2 mm bleed):

5,9 x 8,9 cm

## Trimmed size:

5,5 x 8,5 cm

#### bleed:

2 mm

## Safety margin:

4 mm

Maintaining space between the text/information and the edge of the trimmed format prevents undesirable cuts.

## **Explanation of symbols**

Bleed

Reading direction

⊢ Trimmed size

Data format

We will cut/perforate your product here

### Please note:

Allow for trim allowance and safety margin according to instructions.

Arrange background graphics, images or graphics up to the edge of the data format.

Tolerances may occur during production due to cutting, punching and folding processes.