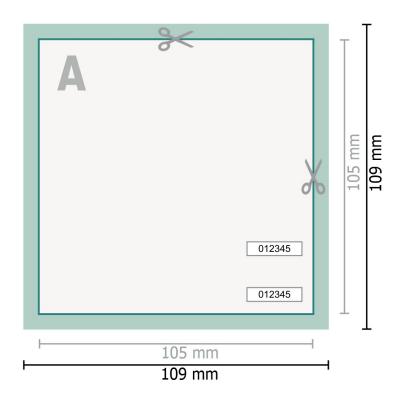

## Entry Tickets (security paper), A6-Square, printed on one side

Dataformat (incl. 2 mm bleed):

10,9 x 10,9 cm

Trimmed size:

10,5 x 10,5 cm

bleed:

2 mm

Safety margin:

4 mm

Maintaining space between the text/information and the edge of the trimmed format prevents undesirable cuts.

## **Explanation of symbols**

Bleed

Reading direction

Trimmed size

duct here

Data format

We will cut/perforate your pro-

## Please note:

Allow for trim allowance and safety margin according to instructions.

Arrange background graphics, images or graphics up to the edge of the data format.

Tolerances may occur during production due to cutting, punching and folding processes.