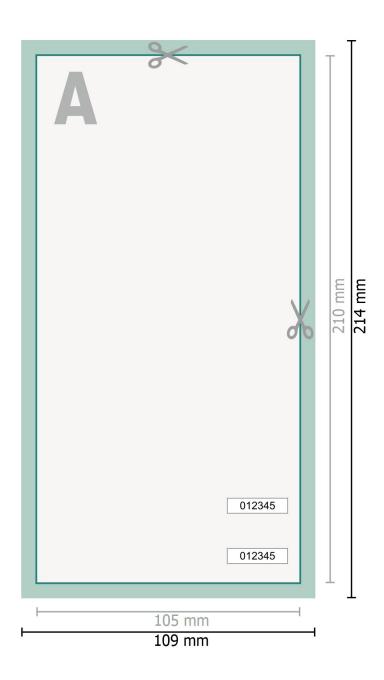

## Dataformat (incl. 2 mm bleed):

10,9 x 21,4 cm

# Trimmed size:

10,5 x 21 cm

#### bleed:

2 mm

## Safety margin:

4 mm

Maintaining space between the text/information and the edge of the trimmed format prevents undesirable cuts.

# **Explanation of symbols**

Bleed

A

Reading direction

 $\vdash \vdash$ 

Trimmed size

duct here

Data format

We will cut/perforate your pro-

#### Please note:

Allow for trim allowance and safety margin according to instructions.

Arrange background graphics, images or graphics up to the edge of the data format.

Tolerances may occur during production due to cutting, punching and folding processes.