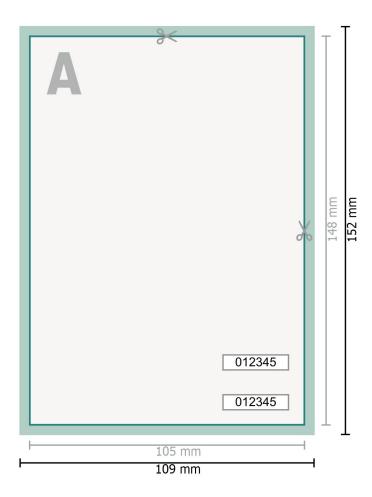

Dataformat (incl. 2 mm bleed):

10,9 x 15,2 cm

**Trimmed size:** 10,5 x 14,8 cm

bleed: 2 mm

Safety margin:

4 mm

Maintaining space between the text/information and the edge of the trimmed format prevents undesirable cuts.

## Explanation of symbols

H Trimmed size

— Data format

We will cut/perforate your product here