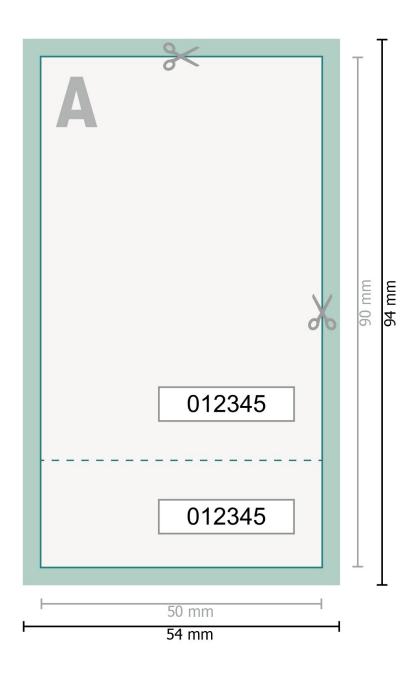

# Event Tickets (black-light ink), 5.0 x 9.0 cm, printed on one side

### Dataformat (incl. 2 mm bleed):

5,4 x 9,4 cm

### Trimmed size:

5 x 9 cm

#### bleed:

2 mm

### Safety margin:

4 mm

Maintaining space between the text/information and the edge of the trimmed format prevents undesirable cuts.

## **Explanation of symbols**

Bleed

Δ

Reading direction

 $\vdash \vdash$ 

Trimmed size

Data format

We will cut/perforate your product here

Perforation

#### Please note:

Allow for trim allowance and safety margin according to instructions.

Arrange background graphics, images or graphics up to the edge of the data format.

Tolerances may occur during production due to cutting, punching and folding processes.