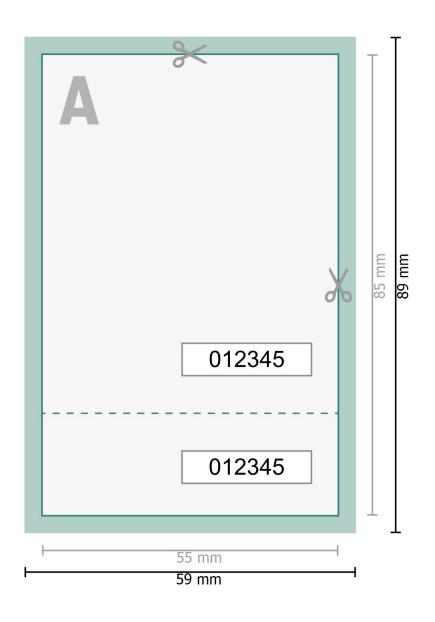

# Event Tickets (black-light ink), 5.5 x 8.5 cm, printed on one side

### Dataformat (incl. 2 mm bleed):

5,9 x 8,9 cm

### Trimmed size:

5,5 x 8,5 cm

#### bleed:

2 mm

### Safety margin:

4 mm

Maintaining space between the text/information and the edge of the trimmed format prevents undesirable cuts.

## **Explanation of symbols**

Bleed

Reading direction

Trimmed size

Data format

We will cut/perforate your product here

.....

Perforation