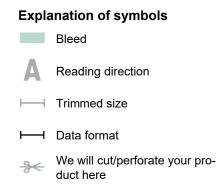

Dataformat (incl. 2 mm bleed):

15,2 x 15,2 cm

**Trimmed size:** 14,8 x 14,8 cm

bleed: 2 mm

## Safety margin:

4 mm

Maintaining space between the text/information and the edge of the trimmed format prevents undesirable cuts.

## ····· Perforation

## Please note:

Allow for trim allowance and safety margin according to instructions. Arrange background graphics, images or graphics up to the edge of the data format. Tolerances may occur during production due to cutting, punching and folding processes.