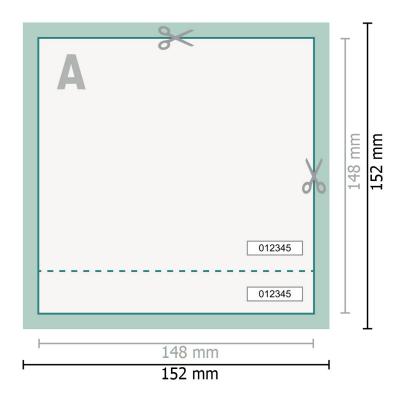

Dataformat (incl. 2 mm bleed):

15,2 x 15,2 cm

**Trimmed size:** 14,8 x 14,8 cm

bleed: 2 mm

## Safety margin:

4 mm

Maintaining space between the text/information and the edge of the trimmed format prevents undesirable cuts.

## ····· Perforation