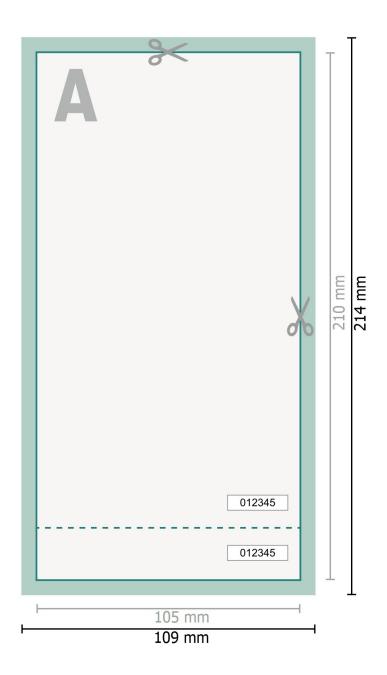

# Event Tickets (black-light ink), DL, printed on one side

### Dataformat (incl. 2 mm bleed):

10,9 x 21,4 cm

## Trimmed size:

10,5 x 21 cm

#### bleed:

2 mm

### Safety margin:

4 mm

Maintaining space between the text/information and the edge of the trimmed format prevents undesirable cuts.

# **Explanation of symbols**

Bleed

A

Reading direction

 $\vdash \vdash$ 

Trimmed size

Data format

We will cut/perforate your product here

.....

Perforation

#### Please note:

Allow for trim allowance and safety margin according to instructions.

Arrange background graphics, images or graphics up to the edge of the data format.

Tolerances may occur during production due to cutting, punching and folding processes.