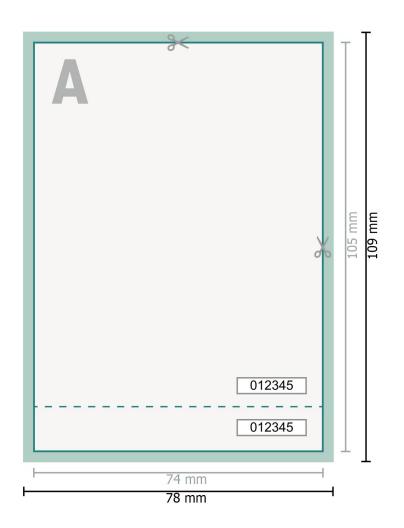

## Dataformat (incl. 2 mm bleed):

7,8 x 10,9 cm

**Trimmed size:** 7,4 x 10,5 cm

bleed: 2 mm

## Safety margin:

4 mm

Maintaining space between the text/information and the edge of the trimmed format prevents undesirable cuts.

## Explanation of symbols ■ Bleed ▲ Reading direction Image: Trimmed size Trimmed size Image: Data format See We will cut/perforate your product here Image: Perforation Perforation

## Please note:

Allow for trim allowance and safety margin according to instructions. Arrange background graphics, images or graphics up to the edge of the data format. Tolerances may occur during production due to cutting, punching and folding processes.