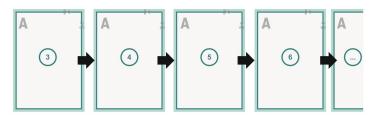

## Sequence of pages

Create pages consecutively as individual pages.

finished product

Dataformat (incl. mm bleed):

30,1 x 30,1 cm

Trimmed size (closed):

29,7 x 29,7 cm

bleed: