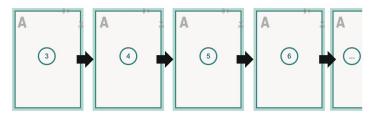

## Sequence of pages

Create pages consecutively as individual pages.

finished product

Dataformat (incl. mm bleed):

10,9 x 10,9 cm

Trimmed size (closed):

10,5 x 10,5 cm

bleed: