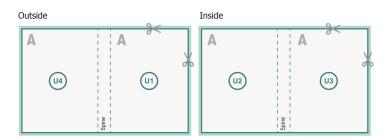

## Safety margin:

5 mm

Maintaining space between the text/information and the edge of the trimmed format prevents undesirable cuts.

## **Explanation of symbols**

Bleed

Reading direction

We will cut/perforate your product here

--- Creasing/Folding