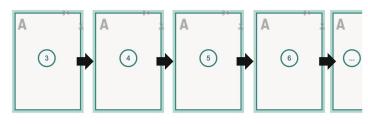

# Catalogues, eco/natural paper, landscape, 21 x 10.5 cm







inner part

### Sequence of pages

Create pages consecutively as individual pages.



### finished product



### Dataformat (incl. mm bleed):

30,1 x 10,9 cm

## Trimmed size (closed):

29,7 x 10,5 cm

#### bleed:

mm

## Safety margin:

5 mm

Maintaining space between the text/information and the edge of the trimmed format prevents undesirable cuts.

## **Explanation of symbols**



Bleed



Reading direction



We will cut/perforate your product here

--- Creasing/Folding

### Please note:

Allow for trim allowance and safety margin according to instructions.

Arrange background graphics, images or graphics up to the edge of the data format.

Tolerances may occur during production due to cutting, punching and folding processes.

Printing data: Instructions and templates can be found under the menu item *Printing data* at **www.onlineprinters.ie**