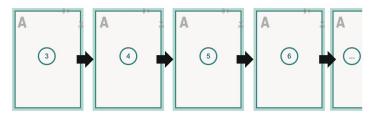

## Sequence of pages

Create pages consecutively as individual pages.

finished product

Dataformat (incl. mm bleed):

21,4 x 15,2 cm

Trimmed size (closed):

21 x 14,8 cm

bleed: