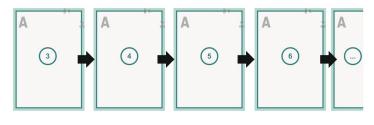

### Sequence of pages

Create pages consecutively as individual pages.

finished product