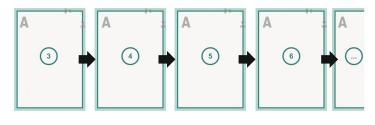

## Sequence of pages

Create pages consecutively as individual pages.

finished product

Dataformat (incl. mm bleed):

15,2 x 15,2 cm

Trimmed size (closed):

14,8 x 14,8 cm

bleed: