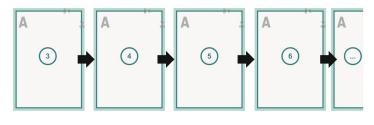

## Sequence of pages

Create pages consecutively as individual pages.

finished product

Dataformat (incl. mm bleed):

28,4 x 21,4 cm

Trimmed size (closed):

28 x 21 cm

bleed: