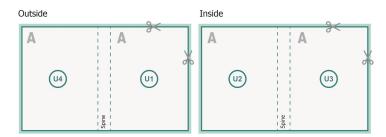

## Sequence of pages

Create pages consecutively as individual pages.

finished product

Dataformat (incl. mm bleed):

28,4 x 21,4 cm

Trimmed size (closed):

28 x 21 cm

bleed: