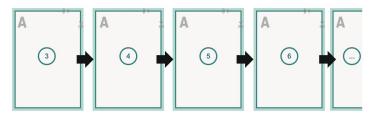

## Sequence of pages

Create pages consecutively as individual pages.

finished product

Dataformat (incl. mm bleed):

30,1 x 21,4 cm

Trimmed size (closed):

29,7 x 21 cm

bleed: