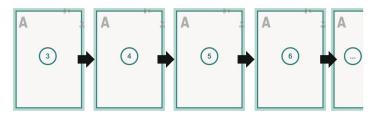

## Sequence of pages

Create pages consecutively as individual pages.

finished product

Dataformat (incl. mm bleed):

21,4 x 21,4 cm

Trimmed size (closed):

21 x 21 cm

bleed: