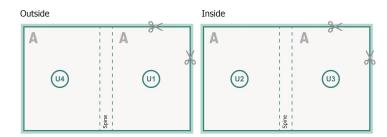

mm

Safety margin:

5 mm

Maintaining space between the text/information and the edge of the trimmed format prevents undesirable cuts.

## **Explanation of symbols**

Bleed

Reading direction

We will cut/perforate your product here

--- Creasing/Folding