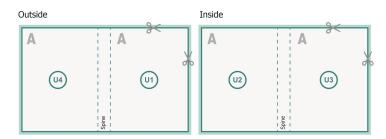

## Sequence of pages

Create pages consecutively as individual pages.

finished product

Dataformat (incl. mm bleed):

24,4 x 17,4 cm

Trimmed size (closed):

24 x 17 cm

bleed: