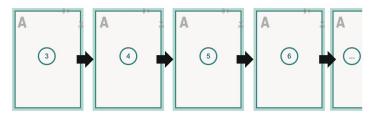

## Sequence of pages

Create pages consecutively as individual pages.

finished product

Dataformat (incl. mm bleed):

21,4 x 10,9 cm

Trimmed size (closed):

21 x 10,5 cm

bleed: