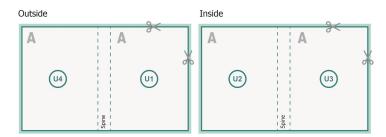

## Catalogues, eco/natural paper, landscape, 21 x 10.5 cm

cover

inner part

## Sequence of pages

Create pages consecutively as individual pages.

finished product

Dataformat (incl. mm bleed):

21,4 x 10,9 cm

Trimmed size (closed):

21 x 10,5 cm

bleed:

mm

Safety margin:

5 mm

Maintaining space between the text/information and the edge of the trimmed format prevents undesirable cuts.