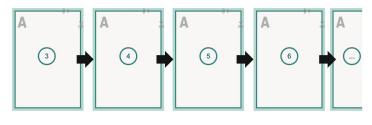

## Sequence of pages

Create pages consecutively as individual pages.

finished product

Dataformat (incl. mm bleed):

21,4 x 28,4 cm

Trimmed size (closed):

21 x 28 cm

bleed: