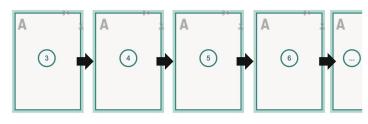

## Sequence of pages

Create pages consecutively as individual pages.

finished product

Dataformat (incl. mm bleed):

21,4 x 30,1 cm

Trimmed size (closed):

21 x 29,7 cm

bleed: