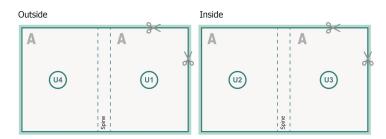

mm

Safety margin:

5 mm

Maintaining space between the text/information and the edge of the trimmed format prevents undesirable cuts.

## **Explanation of symbols**

Bleed

Reading direction

We will cut/perforate your product here

--- Creasing/Folding