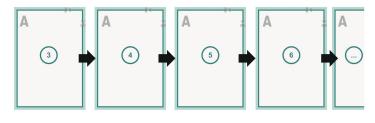

## Sequence of pages

Create pages consecutively as individual pages.

finished product

Dataformat (incl. mm bleed):

15,2 x 21,4 cm

Trimmed size (closed):

14,8 x 21 cm

bleed: