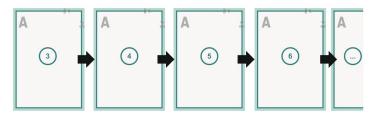

# Catalogues, eco/natural paper, portrait, 10.5 x 21 cm







inner part

### Sequence of pages

Create pages consecutively as individual pages.



# finished product



# Dataformat (incl. mm bleed):

10,9 x 21,4 cm

# Trimmed size (closed):

10,5 x 21 cm

#### bleed:

mm

# Safety margin:

5 mm

Maintaining space between the text/information and the edge of the trimmed format prevents undesirable cuts.

# **Explanation of symbols**



Bleed



Reading direction



We will cut/perforate your product here

--- Creasing/Folding

### Please note:

Allow for trim allowance and safety margin according to instructions.

Arrange background graphics, images or graphics up to the edge of the data format.

Tolerances may occur during production due to cutting, punching and folding processes.

Printing data: Instructions and templates can be found under the menu item *Printing data* at www.onlineprinters.ie