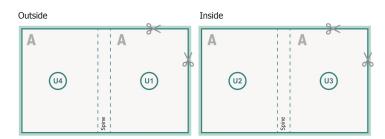

### Sequence of pages

Create pages consecutively as individual pages.

# Safety margin:

5 mm

Maintaining space between the text/information and the edge of the trimmed format prevents undesirable cuts.

# **Explanation of symbols**

Bleed

Reading direction

We will cut/perforate your product here

--- Creasing/Folding