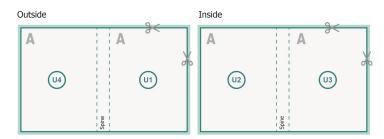

mm

Safety margin:

5 mm

Maintaining space between the text/information and the edge of the trimmed format prevents undesirable cuts.

## **Explanation of symbols**

Bleed

Reading direction

We will cut/perforate your product here

--- Creasing/Folding