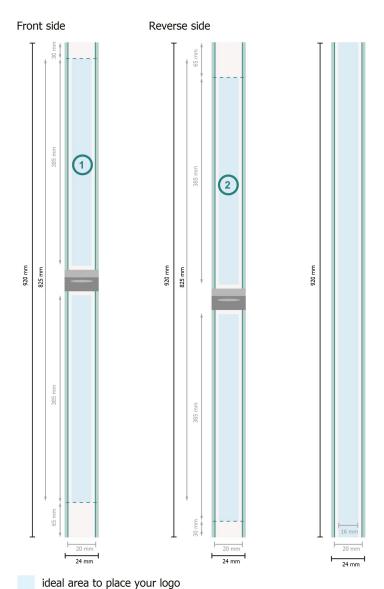

## Lanyards Pica, 4/4

Data format:

92 x 2,4 cm

Trimmed size:

92 x 2 cm

ideal printed area to place your logo:

92 x 1,6 cm

**Product dimensions:** 

92 x 2 cm

Safety margin:

2 mm

Maintaining space between the text/information and the edge of the trimmed format prevents undesirable cuts.

Format view rotated by 90 degrees.