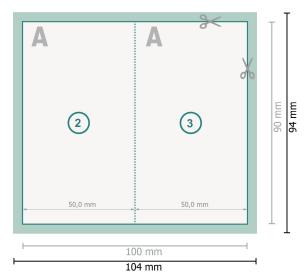

### Dataformat (incl. 2 mm bleed):

10,4 x 9,4 cm

### Trimmed size:

10 x 9 cm

### Safety margin:

4 mm

Maintaining space between the text/information and the edge of the trimmed format prevents undesirable cuts.