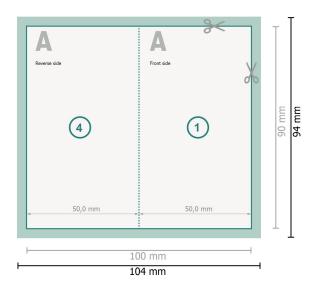

### Dataformat (incl. 2 mm bleed):

10,4 x 9,4 cm

### Trimmed size:

10 x 9 cm

### Safety margin:

4 mm

Maintaining space between the text/information and the edge of the trimmed format prevents undesirable cuts.