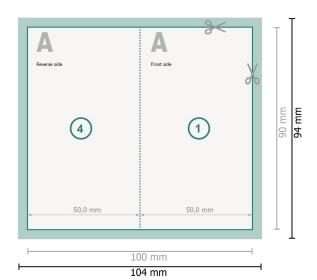

## Dataformat (incl. 2 mm bleed):

10,4 x 9,4 cm

# bleed:

2 mm

### Trimmed size:

10 x 9 cm

### Safety margin:

4 mm

Maintaining space between the text/information and the edge of the trimmed format prevents undesirable cuts.

### **Explanation of symbols**

Bleed

A

Reading direction

 $\overline{\phantom{a}}$ 

Trimmed size

Data format

Creasing/Folding