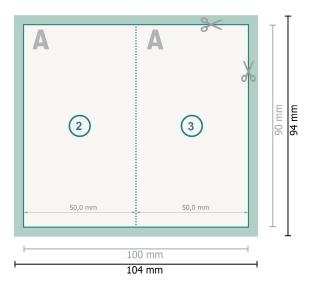

## Dataformat (incl. 2 mm bleed):

10,4 x 9,4 cm

# bleed:

2 mm

### Trimmed size:

10 x 9 cm

### Safety margin:

4 mm

Maintaining space between the text/information and the edge of the trimmed format prevents undesirable cuts.

### **Explanation of symbols**

Bleed

A

Reading direction

 $\overline{\phantom{a}}$ 

Trimmed size

Data format

Creasing/Folding