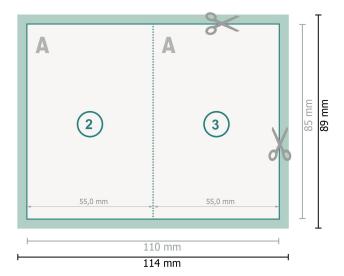

## Dataformat (incl. 2 mm bleed):

11,4 x 8,9 cm

bleed:

2 mm

Trimmed size:

11 x 8,5 cm

Trimmed size (closed):

5,5 x 8,5 cm

Safety margin:

4 mm

Maintaining space between the text/information and the edge of the trimmed format prevents undesirable cuts.