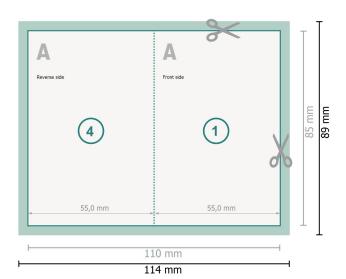

## Dataformat (incl. 2 mm bleed):

11,4 x 8,9 cm

bleed:

2 mm

Trimmed size:

11 x 8,5 cm

Trimmed size (closed):

5,5 x 8,5 cm

Safety margin:

4 mm

Maintaining space between the text/information and the edge of the trimmed format prevents undesirable cuts.