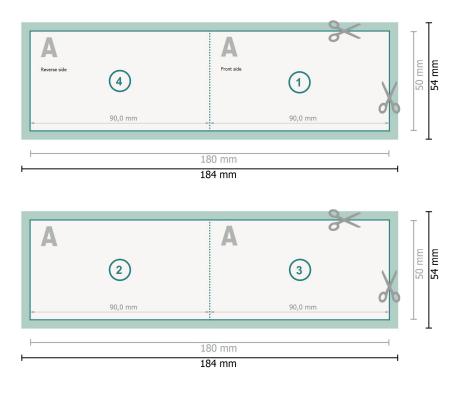

## Dataformat (incl. 2 mm bleed):

18,4 x 5,4 cm

#### bleed: 2 mm

Trimmed size:

18 x 5 cm

Trimmed size (closed): 9 x 5 cm

## Safety margin:

4 mm

Maintaining space between the text/information and the edge of the trimmed format prevents undesirable cuts.

## Explanation of symbols

H Trimmed size

- Data format
- --- Creasing/Folding