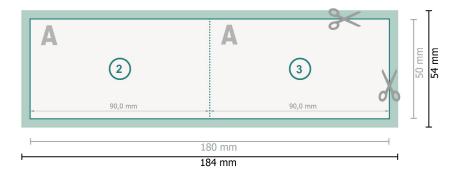

## Fold. business card Landscape, 9.0 x 5.0 cm

1 fold

## Dataformat (incl. 2 mm bleed):

18,4 x 5,4 cm

bleed:

2 mm

Trimmed size:

18 x 5 cm

Trimmed size (closed):

9 x 5 cm

Safety margin:

4 mm

Maintaining space between the text/information and the edge of the trimmed format prevents undesirable cuts.

## **Explanation of symbols**

Bleed

A

Reading direction

 $\overline{\phantom{a}}$ 

Trimmed size

 $\vdash$ 

Data format