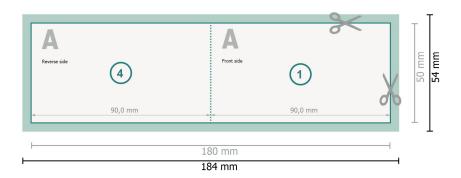

## Fold. business card Landscape, 9.0 x 5.0 cm

1 fold

## Dataformat (incl. 2 mm bleed):

18,4 x 5,4 cm

bleed:

2 mm

Trimmed size:

18 x 5 cm

Trimmed size (closed):

9 x 5 cm

Safety margin:

4 mm

Maintaining space between the text/information and the edge of the trimmed format prevents undesirable cuts.

## **Explanation of symbols**

Bleed

A

Reading direction

 $\overline{\phantom{a}}$ 

Trimmed size

 $\vdash$ 

Data format