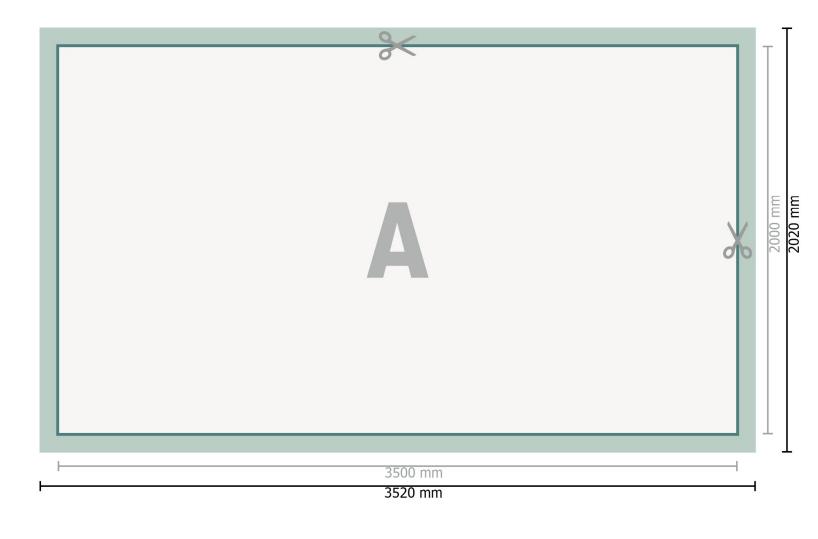

Dataformat (incl. 10 mm bleed):

352 x 202 cm

Trimmed size:

350 x 200 cm

Safety margin:

50 mm

Maintaining space between the text/information and the edge of the trimmed format prevents undesirable cuts.

## Please note:

Allow for trim allowance and safety margin according to instructions.

Arrange background graphics, images or graphics up to the edge of the data format.

Tolerances may occur during production due to cutting, punching and folding processes.