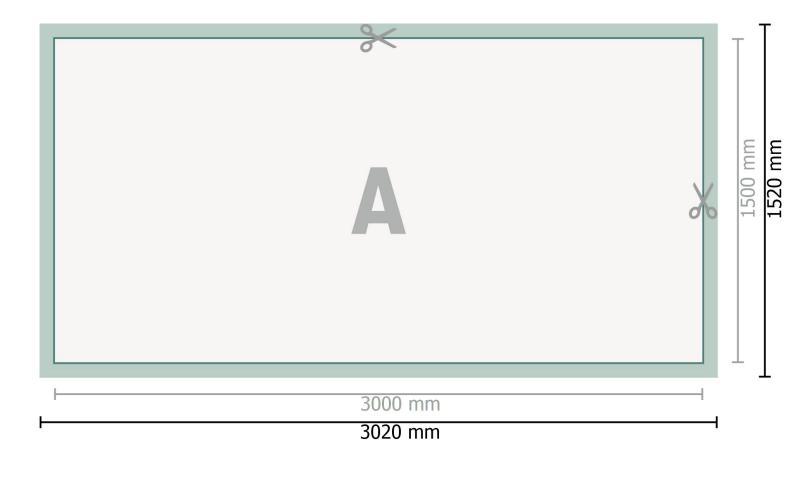

Dataformat (incl. 10 mm bleed):

302 x 152 cm

Trimmed size:

300 x 150 cm

Safety margin:

50 mm

Maintaining space between the text/information and the edge of the trimmed format prevents undesirable cuts.