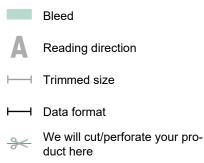

Dataformat (incl. 10 mm bleed): 202 x 152 cm

Trimmed size: 200 x 150 cm

Safety margin:

50 mm Maintaining space between the text/information and the edge of the trimmed format prevents undesirable cuts.

## Please note:

Allow for trim allowance and safety margin according to instructions. Arrange background graphics, images or graphics up to the edge of the data format. Tolerances may occur during production due to cutting, punching and folding processes. Printing data: Instructions and templates can be found under the menu item *Printing data* at <u>www.onlineprinters.ie</u>

## Explanation of symbols