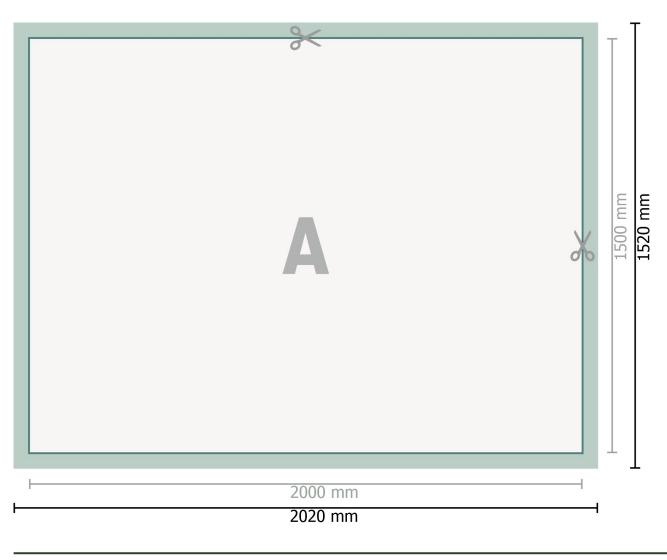

Dataformat (incl. 10 mm bleed): 202 x 152 cm

Trimmed size: 200 x 150 cm

Safety margin:

50 mm Maintaining space between the text/information and the edge of the trimmed format prevents undesirable cuts.