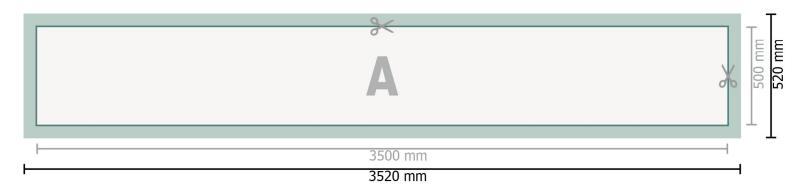

## Mehrfachpack PVC-Planen, 350 x 50 cm

Dataformat (incl. 10 mm bleed):

352 x 52 cm

Trimmed size:

350 x 50 cm

Safety margin:

50 mm

Maintaining space between the text/information and the edge of the trimmed format prevents undesirable cuts.