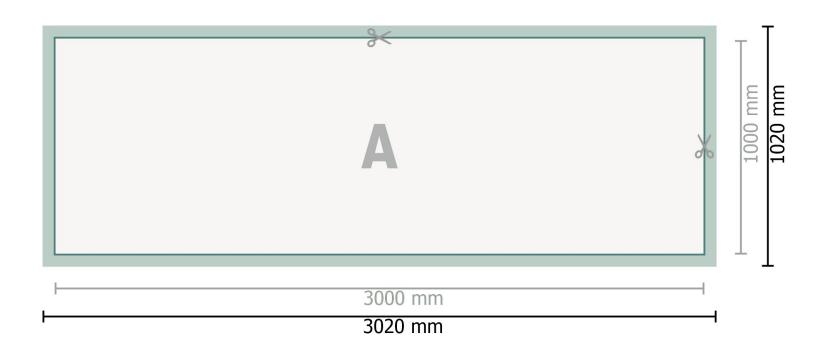

## Mehrfachpack PVC-Planen, 300 x 100 cm

Dataformat (incl. 10 mm bleed):

302 x 102 cm

Trimmed size:

300 x 100 cm

Safety margin:

50 mm

Maintaining space between the text/information and the edge of the trimmed format prevents undesirable cuts.