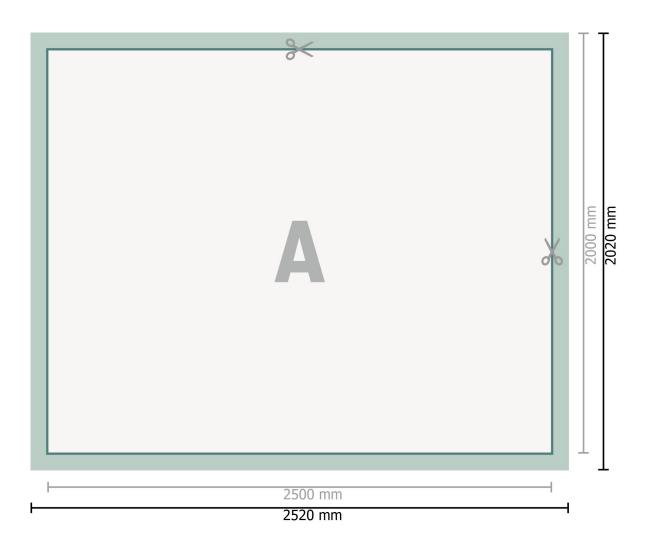

#### Dataformat (incl. 10 mm bleed):

252 x 202 cm

### Trimmed size:

250 x 200 cm