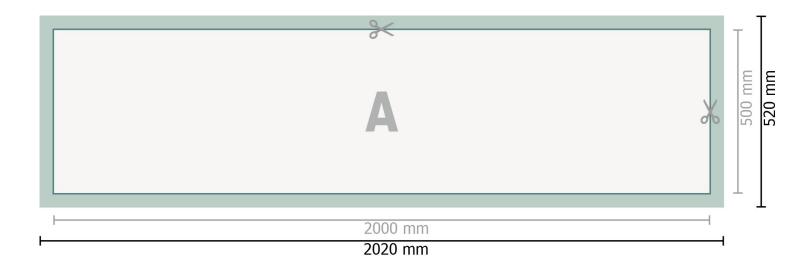

## Mehrfachpack PVC-Planen, 200 x 50 cm

Dataformat (incl. 10 mm bleed):

202 x 52 cm

Trimmed size:

200 x 50 cm

Safety margin:

50 mm

Maintaining space between the text/information and the edge of the trimmed format prevents undesirable cuts.