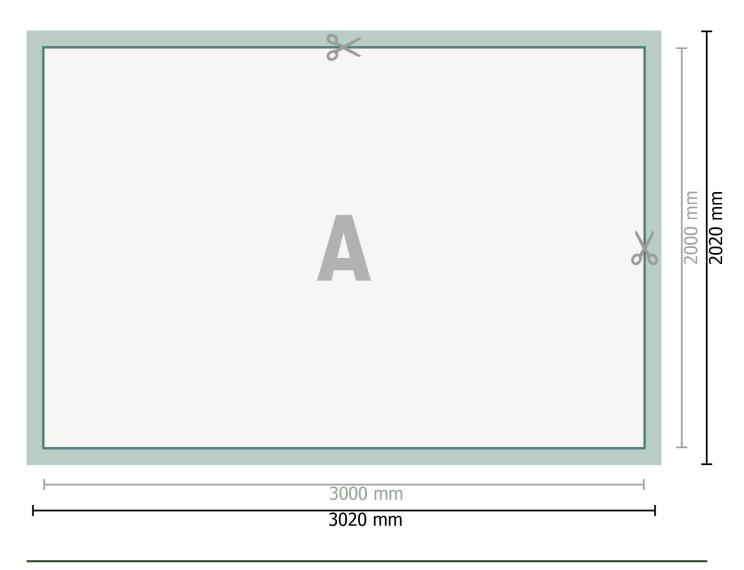

Dataformat (incl. 10 mm bleed):

302 x 202 cm

Trimmed size:

300 x 200 cm

Safety margin:

50 mm

Maintaining space between the text/information and the edge of the trimmed format prevents undesirable cuts.

## **Explanation of symbols**

Bleed

A

Reading direction

Trimmed size

── Data format

 We will cut/perforate your product here

## Please note:

Allow for trim allowance and safety margin according to instructions.

Arrange background graphics, images or graphics up to the edge of the data format.

Tolerances may occur during production due to cutting, punching and folding processes.