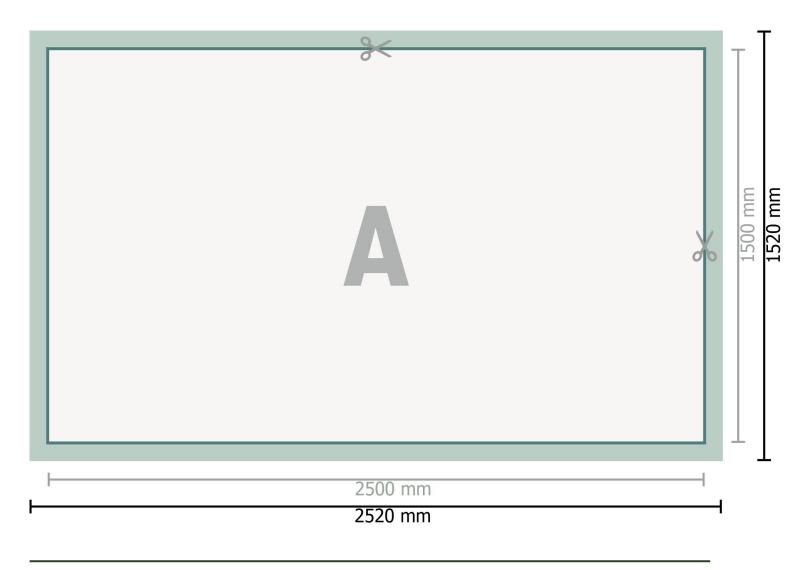

Dataformat (incl. 10 mm bleed):

252 x 152 cm

Trimmed size:

250 x 150 cm

Safety margin:

50 mm

Maintaining space between the text/information and the edge of the trimmed format prevents undesirable cuts.

## **Explanation of symbols**

Bleed

A

Reading direction

── Data format

We will cut/perforate your product here

## Please note:

Allow for trim allowance and safety margin according to instructions.

Arrange background graphics, images or graphics up to the edge of the data format.

Tolerances may occur during production due to cutting, punching and folding processes.