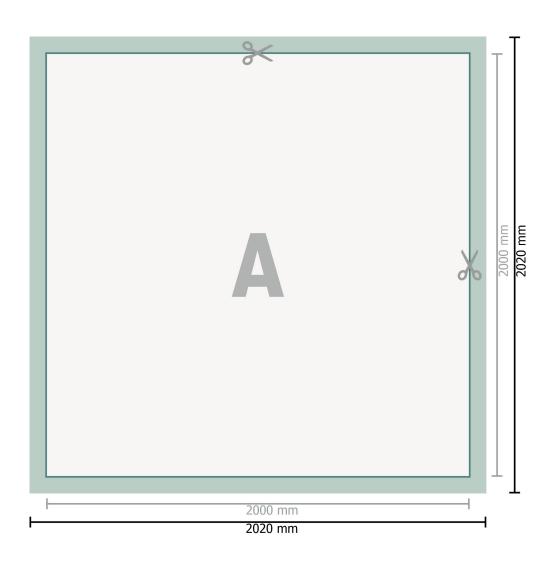

#### Dataformat (incl. 10 mm bleed):

202 x 202 cm

## Trimmed size:

200 x 200 cm