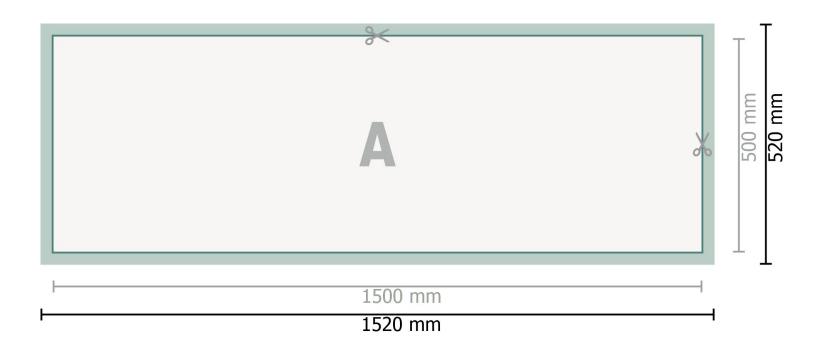

## Mehrfachpack PVC-Planen, 150 x 50 cm

Dataformat (incl. 10 mm bleed):

152 x 52 cm

Trimmed size:

150 x 50 cm

Safety margin:

50 mm

Maintaining space between the text/information and the edge of the trimmed format prevents undesirable cuts.

## Please note:

Allow for trim allowance and safety margin according to instructions.

Arrange background graphics, images or graphics up to the edge of the data format.

Tolerances may occur during production due to cutting, punching and folding processes.